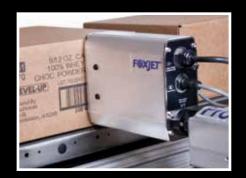

#### Features and Benefits:

Porous printing on substrates such as shipping containers with the ProSeries 384 or 768 printhead.

Non-porous printing on substrates such as coated and decorative cartons with the ProSeries NP384 printhead.

**Dual production line support** allows the Marksman Duo XT to independently control two production lines from the same user interface.

I/O board interface card option allows for connection to external system devices for automation and control logics.