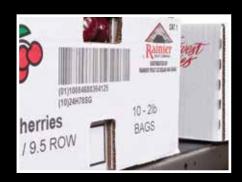

#### Features and Benefits:

Porous printing on substrates such as shipping containers with the ProSeries 384 or 768 printhead.

Non-porous printing on substrates such as coated and decorative cartons with the ProSeries NP384 printhead.