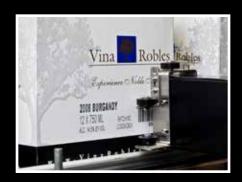

#### Features and Benefits:

Porous printing on substrates such as shipping containers with the ProSeries 384 or 768 printhead.

Non-porous printing on substrates such as coated and decorative cartons with the ProSeries NP384 printhead.