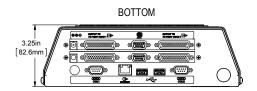

#### **Dimensions:**

#### Controller Specifications:

Touch Screen Display
Operator Interface
OWERTY Keypad

QWERTY KeypadSealed ElastomericEnclosureStainless Steel, Environmentally SealedMemory128MB for Unlimited Message StorageConnectivity1 – Ethernet, 2 – USB, 2 – RS232