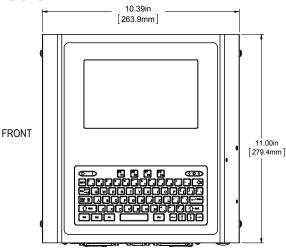

ch as shipping containers with the ProSeries 384 or 768 printhead.

Non-porous printing on substrates such as coated and decorative cartons with the ProSeries NP384 printhead.

Color touch screen – 7" color graphical user interface guides users easily through menu functions.

Stainless steel enclosure provides maximum reliability in harsh environments.

**Environmentally sealed** with no moving parts on the inside eliminating the need to clean filters and provides a protected environment for the internal electronics.

**Dual production line support** allows the Marksman Duo XT to independently control two production lines from the same user interface.

I/O board interface card option allows for connection to external system devices for automation and control logics.

#### **Dimensions:**





#### Controller Specifications:

Touch Screen Display
Operator Interface
OWERTY Keypad

QWERTY KeypadSealed ElastomericEnclosureStainless Steel, Environmentally SealedMemory128MB for Unlimited Message StorageConnectivity1 – Ethernet, 2 – USB, 2 – RS232

7" Color Screen

Graphical User Interface, WYSIWYG Editor

I/O Interface I/O Board Option

Auto Codes Time, Date, Use By, Julian, Count, User Defined

Shifts, Variable Input

Bar Codes UPC, GTIN, I2of5, 128, Code 39, EAN, UCC,

2D Data Matrix

Logos Fonts

Windows PC GUI Software

Dual Line Support Direct Interface Number of Printheads Bitmap Images

Arial Standard, TrueType Available

Graphical User Interface,

WYSIWYG Editor

Yes

Serial or Ethernet Protocol ProSeries 384 up to 4 ProSeries 768 up to 2 ProSeries NP384 up to 4

### Dist